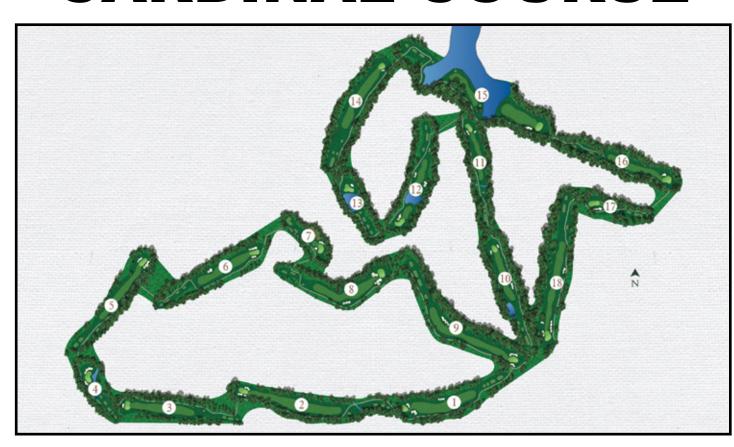

#### CARDINAL COURSE



## PINE COURSE



## **RULES FOR PLAY** ON DIAMONDHEAD

- 1. USGA Rules of Golf and Golf Course etiquette will apply at all times except when modified by local rules.
- 2. All players must register in the Golf Shop or with the Starter prior to play. All play shall begin from the #1 tee unless permission to do otherwise has been given by the Golf Shop. Members who pay annual fees or monthly fees may contact the Golf Shop to determine the availability of courses prior to normal opening
- 3. Clothing of those styles which are available in the Golf Pro Shop, with men required to wear a collared shirt or turtleneck. Women may wear collared shirt or sleeved tops without collars. Men may wear walking/Bermuda length shorts. Women may wear skirts or walking/Bermuda length shorts. NOT TO BE WORN A