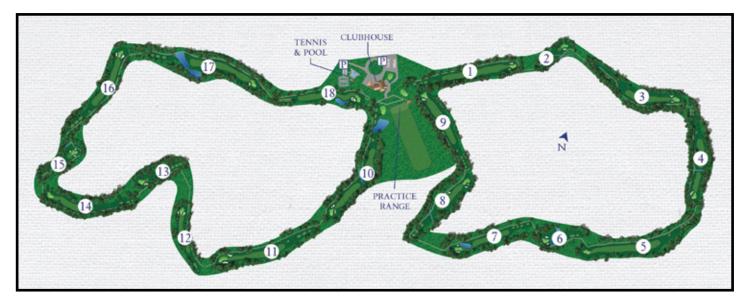

#### CARDINAL COURSE



## PINE COURSE



## **RULES FOR PLAY** ON DIAMONDHEAD

- 1. USGA Rules of Golf and Golf Course etiquette will apply at all times except when modified by local rules.
- 2. All players must register in the Golf Shop or with the Starter prior to play. All play shall begin from the #1 tee unless permission to do otherwise has been given by the Golf Shop. Members who pay annual fees or monthly fees may contact the Golf Shop to determine the availability of courses prior to normal opening
- 3. Clothing of those styles which are available in the Golf Pro Shop, with men required to wear a collared shirt or turtleneck. Women may wear collared shirt or sleeved tops without collars. Men may wear walking/Bermuda length shorts. Women may wear skirts or walking/Bermuda length shorts. NOT TO BE WORN AT ANY TIME: T-shir