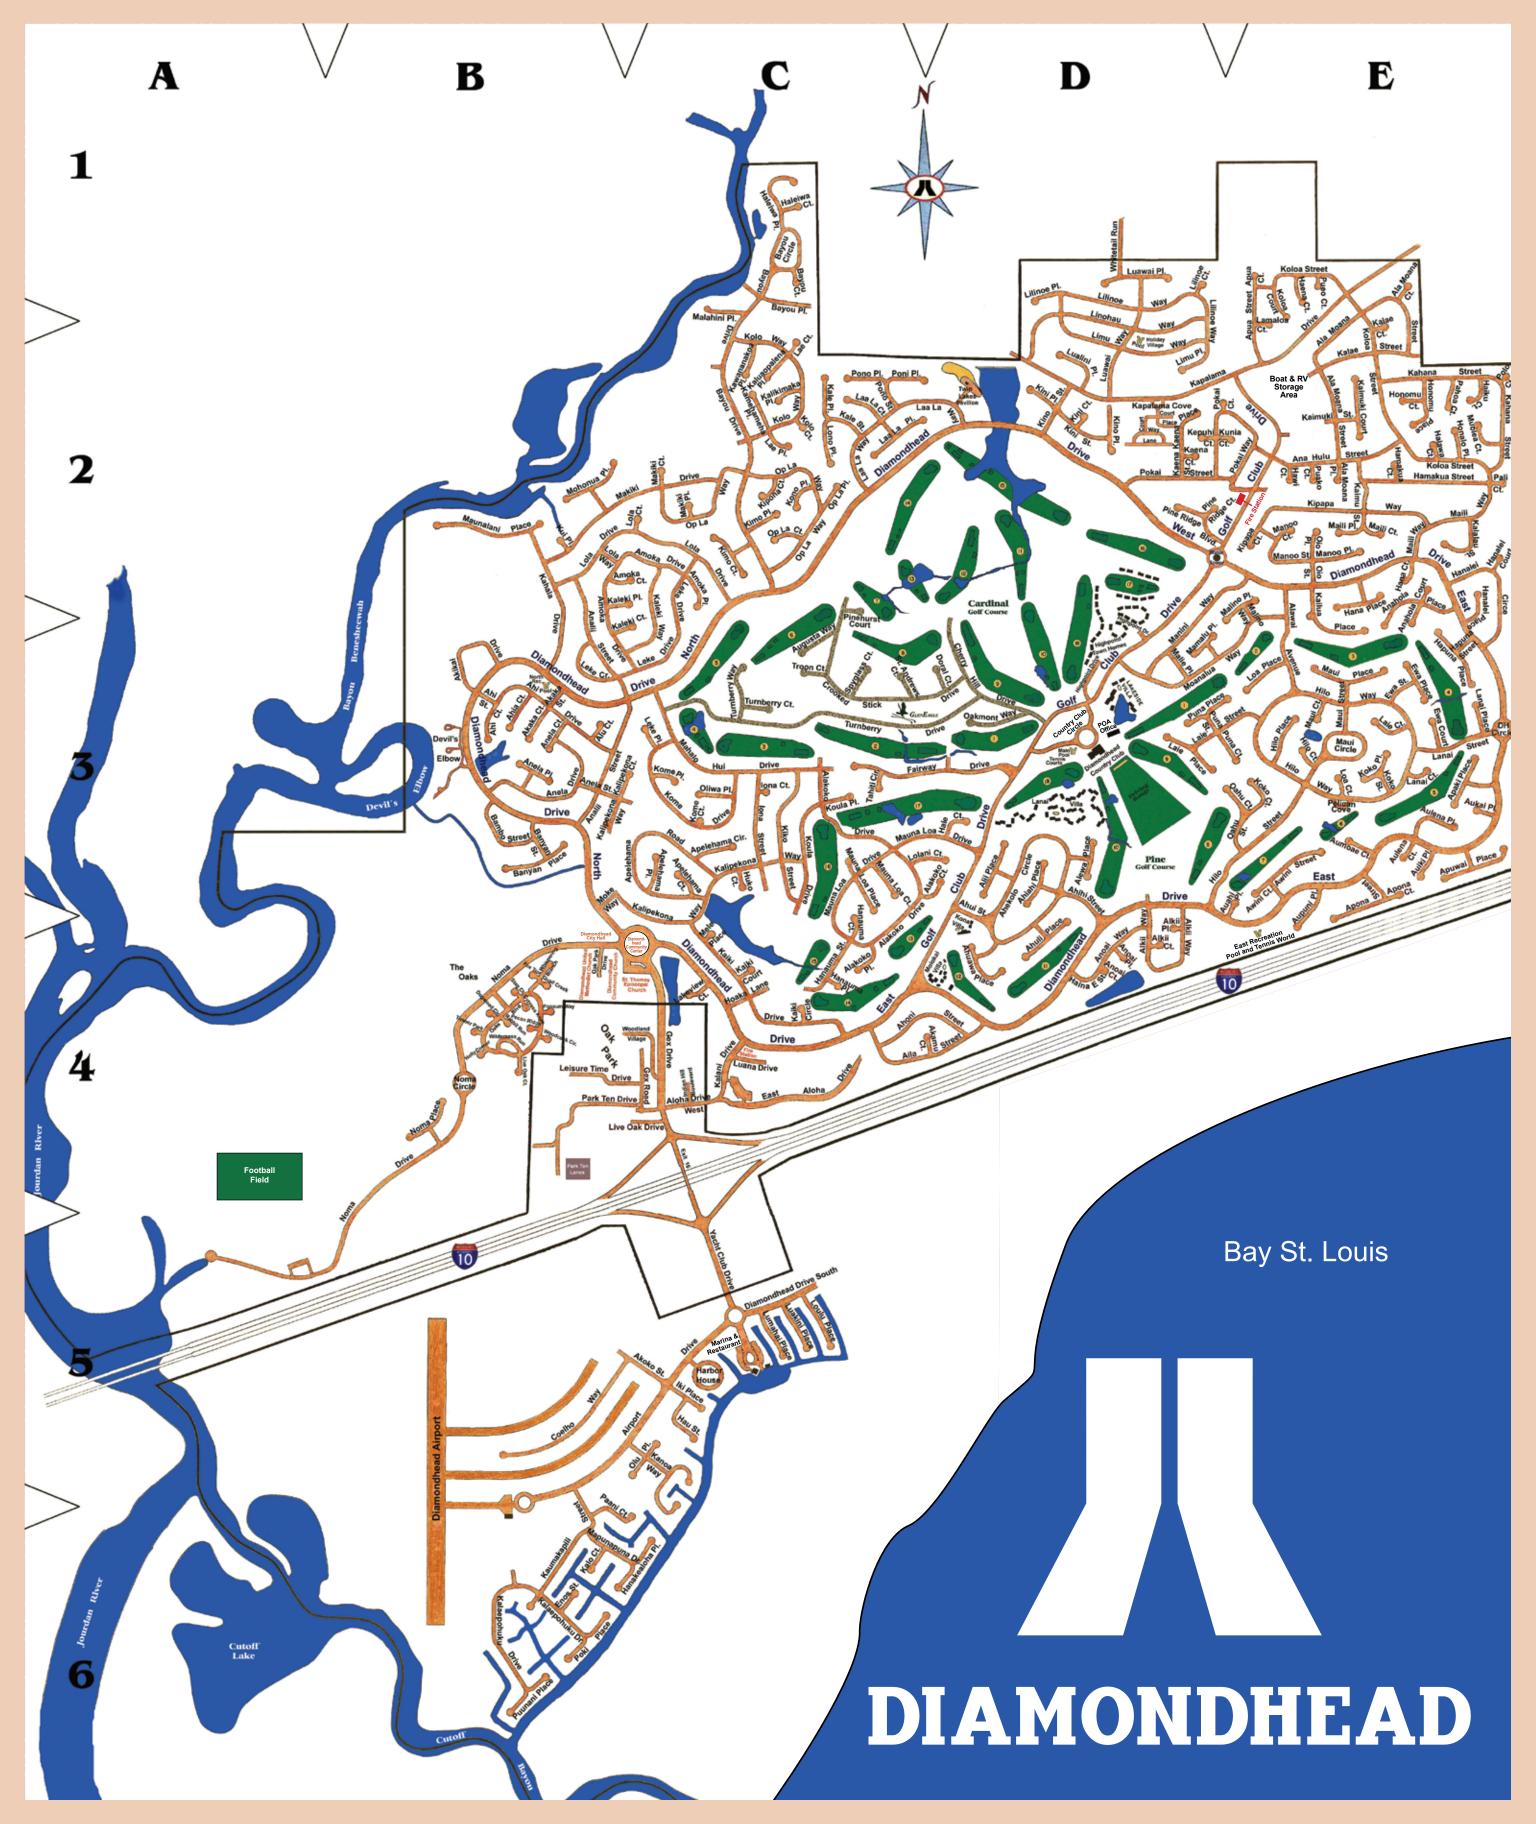

### STREET INDEX

| Ahekolo Cir.                   | D3              |
|--------------------------------|-----------------|
| Ahi Ct.                        | B3              |
| Ahi Dr.                        | B3              |
| Ahi St.                        | B3              |
| Ahia Ct.                       | B3              |
| Ahiahi Pl.                     | D3              |
| Ahihi St.                      | D3              |
| Ahoni St.<br>Ahuawa Pl.        | D4,C4<br>D4     |
| Ahui St.                       | D3              |
| Ahuli Pl.                      | D4              |
| Alla St.                       | C4,D4           |
| Airport Dr.                    | B5,C5           |
| Akaka Ct.                      | B3              |
| Akaka St.                      | B3              |
| Akamu Ct.<br>Akikai Dr.        | D4<br>B3        |
| Akoko St.                      | C5              |
| Ala Moana St.                  | E1,E2           |
| Ala Moana Ct.                  | E1              |
| Ala Moana Pl.                  | E2              |
| Alakoko Ct.                    | D3              |
| Alakoko Dr.                    | C3.C4           |
| Alakoko Pl.<br>Alawai Ave.     | C4              |
| Alewa Pl.                      | E2,E3<br>D3     |
| Alii Pl.                       | D3              |
| Alkii Ct.                      | D4              |
| Alkii Pl.                      | D4              |
| Alkii Way                      | D4              |
| Aloha Dr. East                 | C4              |
| Aloha Dr. West                 |                 |
| Alu Ct.                        | B3              |
| Amoka Ct.                      | B2              |
| Amoka Dr.<br>Amoka Pl.         | B2,B3,C2<br>C3  |
| Ana Hulu St.                   | E2              |
| Anahola Ct.                    | E2              |
| Anahola Pl.                    | E2              |
| Analii St.                     | B3              |
| Anela Ct.                      | B3              |
| Anela Dr.                      | B3              |
| Anela Pl.                      | B3              |
| Anela St.                      | B3              |
| Anoal Ct.                      | D4              |
| Anoai Pl.<br>Anoai Way         | D4<br>D4        |
| Apaki Pl.                      | E3              |
| Apelehama Cir.                 |                 |
| Apelehama Ct.                  | C3              |
| Apelehama Pl.                  | C3              |
| Apelehama Rd.                  | C3              |
| Apona Ct.                      | E3              |
| Apona St.                      | E3              |
| Apua Ct.                       | E1              |
| Apua St.<br>Apuwai Pl.         | E1,E2<br>E3     |
| Auahi Pl.                      | E3              |
| Augusta Way                    | C3              |
| Auiki Pl.                      | E3              |
| Aukai Pl.                      | E3              |
| Aulena Ct.                     | E3              |
| Aulena Pl.                     | E3              |
| Aumoae Ct.                     | E3              |
| Aupuni Pl.<br>Awini Ct.        | E3              |
| Awini St.                      | E3<br>E3        |
| Bambo St.                      | B3              |
| Banyan Pl.                     | B3              |
| Banyan St.                     | B3              |
| Bayou Cir.                     | C1              |
| Bayou Ct.                      | C1              |
| Bayou Dr.                      | C1,C2           |
| Bayou Pl.                      | C1              |
| Cherry Hill Dr.                | D3              |
| Creeked Stick                  | B5              |
| Crooked Stick<br>Cypress Knee  | Dr. C3,D3<br>B4 |
| Devil's Elbow                  | B4<br>B3        |
|                                |                 |
| Diamondhead I<br>Diamondhead I | Dr. E. C4.D3.I  |
| Diamondhead I                  | Dr. N. B3,C3    |
| Diamondhead I                  | Dr. S. C5       |
| Diamondhead I                  | Dr. W. C2.D2    |
| Dogwood Cir.                   | B4              |
| Doral Ct.                      | D3              |
| Enos St.<br>Ewa Ct.            | B6<br>E3        |
|                                |                 |